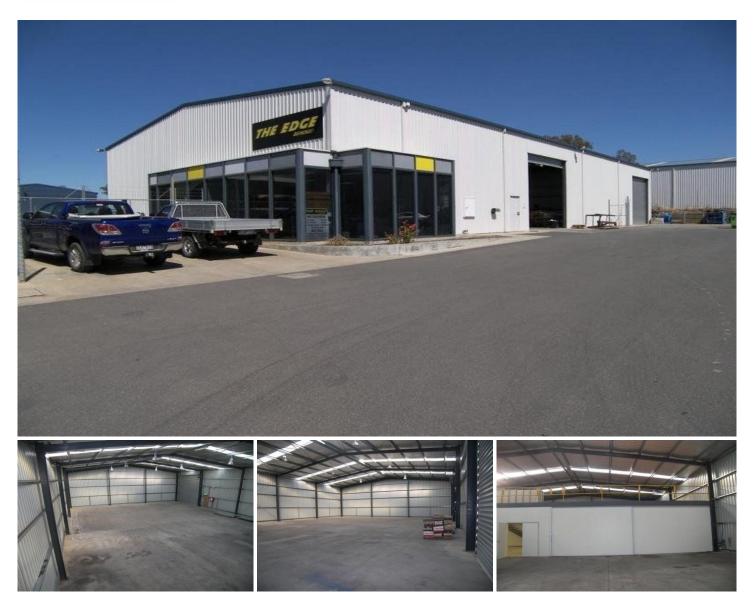

## Factory 1/204 Strickland Road East Bendigo VIC

An opportunity exists for a business to occupy a factory amongst other quality businesses in a premium East Bendigo Industrial Development.

This 650m2 (approx) factory on 1,319m2 of Industrial 3 zoned land - includes a fenced yard space, large showroom/office, 2 x private offices, great staff amenities including large tearoom and toilet/bathroom facilities including a shower, 216m2 of mezzanine floor space suitable for additional storage space or easily converted into extra office space & ample 3-phase power available.

A unique thing about the factories in this development is that they are situated on a 'private roadway' off Strickland Road with complete forward ingress and egress ability for a semi-trailer to drive in, turn around in the onsite court bowl and drive straight out again.

The Landlord is happy to look at internal modifications to the building (around existing plumbing) to suit the needs of