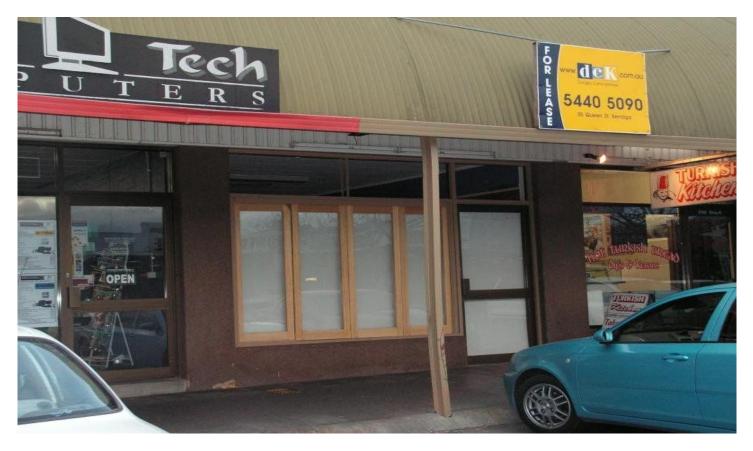

## 3/287 Lyttleton Terrace Bendigo VIC

This 40m retail shop is located in busy Lyttleton Terrace. Available with vacant possession, it provides a fantastic option for a retail outlet, office or food outlet. The property boasts plenty of parking at your door step, an open showroom with kitchen/staffroom at rear, data cabling, reverse-cycle heating & cooling and shared toilet facilities. Properties in this busy retail hub do not become vacant very often, so get in quick to avoid disappointment.

Building Size : 40 sqm

View

: https://www.dck.com.au/lease/vic/greate r-bendigo-region/bendigo/commercial/ret ail/5758575