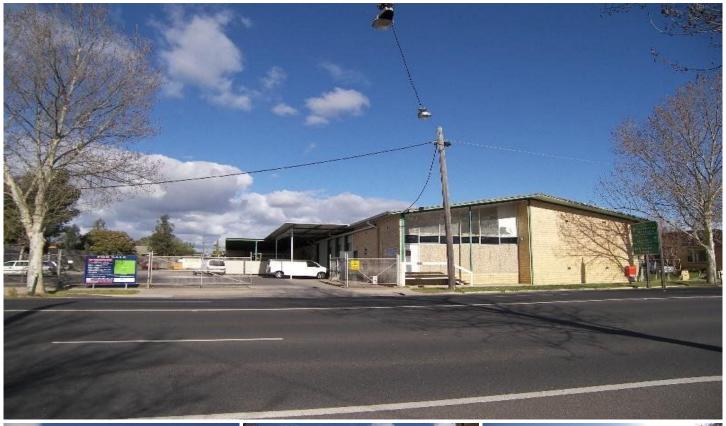

## 435-439 High Street GOLDEN SQUARE VIC

With a total area of approx 2660m and 51m frontage to the Calder Highway, this highly exposed property is currently being used as a warehouse/distribution centre. The current zoning is Residential 1, but with existing use rights, it is a great opportunity to purchase and develop this prominent property. Approx building size is 800m plus loading dock and verandas. Current owner will offer a 12 month lease back arrangement if required or will allow 120 days Vacant Possession. The property would ideally suit a motel or serviced apartment group and/or many other possibilities. (STCA)

**Building Size**: 800 sqm **Land Size**: 2660 sqm

View : https://www.dck.com.au/sale/vic/greater-bendigo-region/golden-square/commerci

al/industrial/5758578