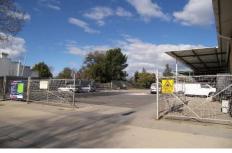

## 435-439 High Street GOLDEN SQUARE VIC

With a total area of approx 2660m and 51m frontage to the Calder Highway, this highly exposed property is currently being used as a warehouse/distribution centre. The current zoning is Residential 1, but with existing use rights, it is a great opportunity to purchase and develop this prominent property. Approx building size is 800m plus loading dock and verandas. Current owner will offer a 12 month lease back arrangement if required or will allow 120 days Vacant Possession. The property would ideally suit a motel or serviced apartment group and/or many other possibilities. (STCA)

**Building Size**: 800 sqm **Land Size**: 2660 sqm

View : https://www.dck.com.au/sale/vic/greater-bendigo-region/golden-square/commerci

al/industrial/5758578