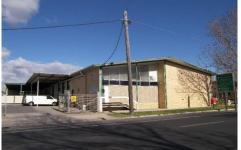

## 435-439 High Street GOLDEN SQUARE VIC

With a total area of approx 2660m and 51m frontage to the Calder Highway, this highly exposed property is currently being used as a warehouse/distribution centre. The current zoning is Residential 1, but with existing use rights, it is a great opportunity to purchase and develop this prominent property. Approx building size is 800m plus loading dock and verandas. Current owner will offer a 12 month lease back arrangement if required or will allow 120 days Vacant Possession. The property would ideally suit a motel or serviced apartment group and/or many other possibilities. (STCA)

**Building Size**: 800 sqm **Land Size**: 2660 sqm

View : https://www.dck.com.au/sale/vic/greater-bendigo-region/golden-square/commerci

al/industrial/5758578