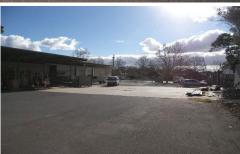

## 435-439 High Street GOLDEN SQUARE VIC

With a total area of approx 2660m and 51m frontage to the Calder Highway, this highly exposed property is currently being used as a warehouse/distribution centre. The current zoning is Residential 1, but with existing use rights, it is a great opportunity to purchase and develop this prominent property. Approx building size is 800m plus loading dock and verandas. Current owner will offer a 12 month lease back arrangement if required or will allow 120 days Vacant Possession. The property would ideally suit a motel or serviced apartment group and/or many other possibilities. (STCA)

**Building Size**: 800 sqm **Land Size**: 2660 sqm

View : https://www.dck.com.au/sale/vic/greater-bendigo-region/golden-square/commerci

al/industrial/5758578