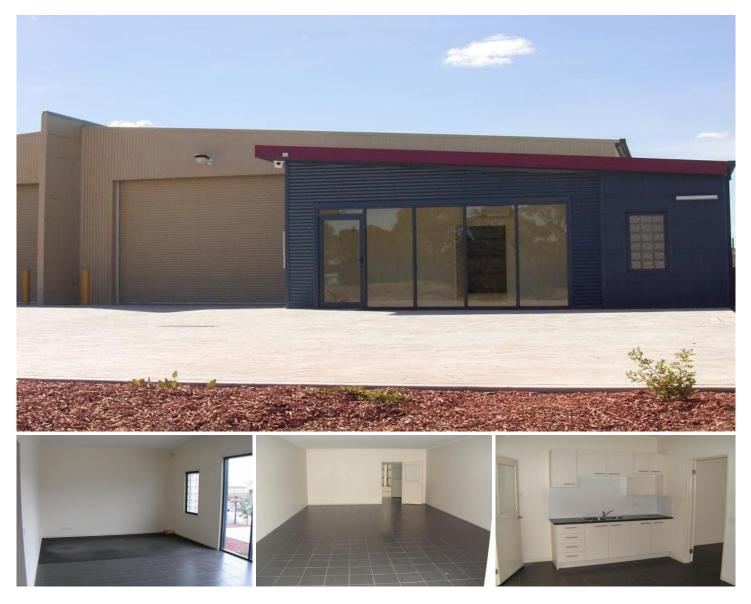

## 1/6 Merino Court East Bendigo VIC

This near new, 317.45m Colorbond warehouse consists of approximately 280.99m in Factory space and 36.46m in Office space on a 677m block of land. Set amongst other quality businesses and located in the high growth industrial precinct of East Bendigo, this property is only minutes from the CBD and McIvor Highway. Boasting features including a clear span design, high bay lighting, three (3) phase power, reverse cycle air-conditioning in the office, fully tiled showroom, security system, Industrial 3 Zoning and off-street parking for 4 cars. This property will appeal to those seeking a low maintenance and conveniently located property.

## Building Size : 317 sqm Land Size

View

: 677 sqm

: https://www.dck.com.au/sale/vic/greaterbendigo-region/east-bendigo/commercia l/industrial/5758579