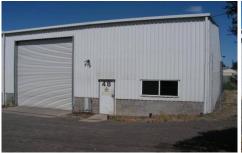

## 48 Craig Street LONG GULLY VIC

Located within the well established Long Gully Industrial Estate is this 288m2 warehouse.

Includes features such as Brick/Colorbond Construction, High Clearance Electric Roller Door, Small Internal Office (Approx 10m2), High Bay Lighting, Toilet and Kitchenette Facilities, Laserlite Roof Sheets for Natural Light, 2 x PA Doors (One Front, One Rear), Ample Parking for both Staff and Clients, Side and Rear Yard Space and Industrial 3 Zoning.

Would suit a business operator looking for light industrial premises for use as a storage warehouse, light transport depot or light manufacturing.

Building Size: 304 sqm

**View**: https://www.dck.com.au/lease/vic/greate