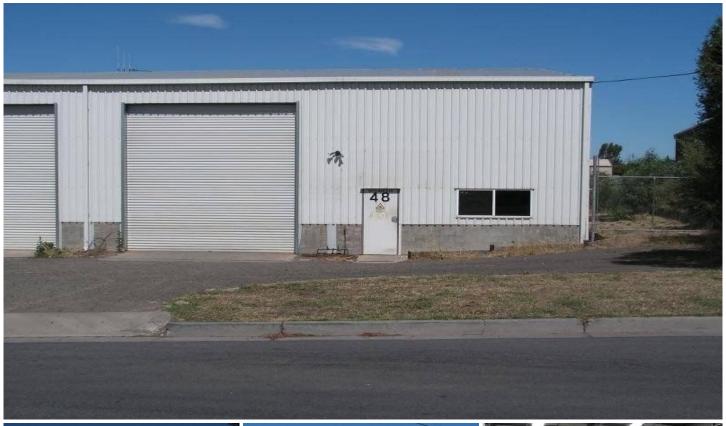

## 48 Craig Street LONG GULLY VIC

Located within the well established Long Gully Industrial Estate is this 288m2 warehouse.

Includes features such as Brick/Colorbond Construction, High Clearance Electric Roller Door, Small Internal Office (Approx 10m2), High Bay Lighting, Toilet and Kitchenette Facilities, Laserlite Roof Sheets for Natural Light, 2 x PA Doors (One Front, One Rear), Ample Parking for both Staff and Clients, Side and Rear Yard Space and Industrial 3 Zoning.

Would suit a business operator looking for light industrial premises for use as a storage warehouse, light transport depot or light manufacturing.

Building Size: 304 sqm

**View**: https://www.dck.com.au/lease/vic/greate