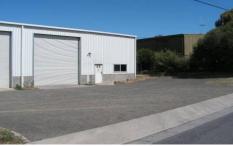

## 48 Craig Street LONG GULLY VIC

Located within the well established Long Gully Industrial Estate is this 288m2 warehouse.

Includes features such as Brick/Colorbond Construction, High Clearance Electric Roller Door, Small Internal Office (Approx 10m2), High Bay Lighting, Toilet and Kitchenette Facilities, Laserlite Roof Sheets for Natural Light, 2 x PA Doors (One Front, One Rear), Ample Parking for both Staff and Clients, Side and Rear Yard Space and Industrial 3 Zoning.

Would suit a business operator looking for light industrial premises for use as a storage warehouse, light transport depot or light manufacturing.

Building Size: 304 sqm

**View**: https://www.dck.com.au/lease/vic/greate