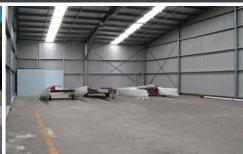

## 48 Craig Street LONG GULLY VIC

Located within the well established Long Gully Industrial Estate is this 288m2 warehouse.

Includes features such as Brick/Colorbond Construction, High Clearance Electric Roller Door, Small Internal Office (Approx 10m2), High Bay Lighting, Toilet and Kitchenette Facilities, Laserlite Roof Sheets for Natural Light, 2 x PA Doors (One Front, One Rear), Ample Parking for both Staff and Clients, Side and Rear Yard Space and Industrial 3 Zoning.

Would suit a business operator looking for light industrial premises for use as a storage warehouse, light transport depot or light manufacturing.

Building Size: 304 sqm

**View**: https://www.dck.com.au/lease/vic/greate