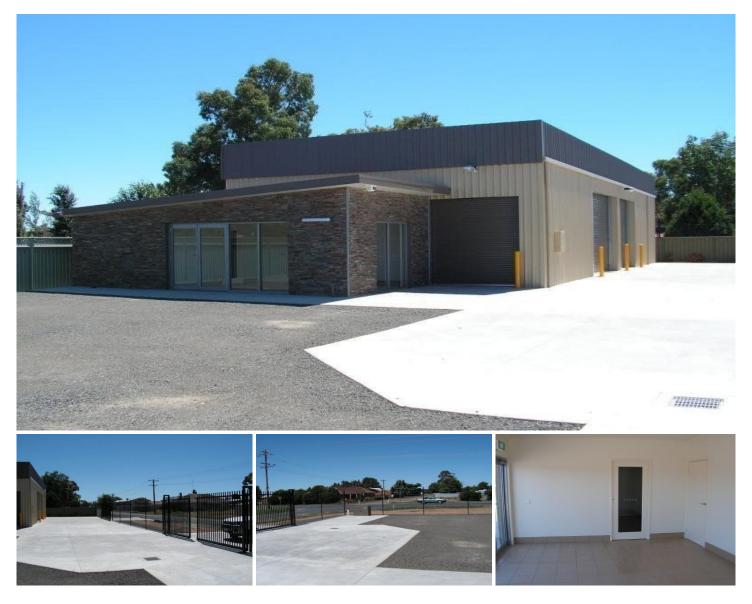

## 297 Midland Highway EPSOM VIC

This 19.55m x 9.6m factory is near new on a corner allotment & as well as an excellent Highway profile - this property offers an  $8m \times 3.8m$  showroom/office. Zoned Industrial 1. Plus separate lunchroom, disabled toilet all with tiled flooring, secure storage yard & drive in drive out side road access. Access into the factory is easy with 3 roller doors ( $3.5m \times 3.5m$ ,  $4.5m \times 3.5m$ ,  $2.4m \times 2.4m$ ) & internal clearance of 4.2m. Additional extras include 3 phase power is available, reverse cycle heating/cooling, data cabling & 4 car parks. This property was built to an excellent standard to compliment the priceless Highway exposure that would be an excellent asset to any business.