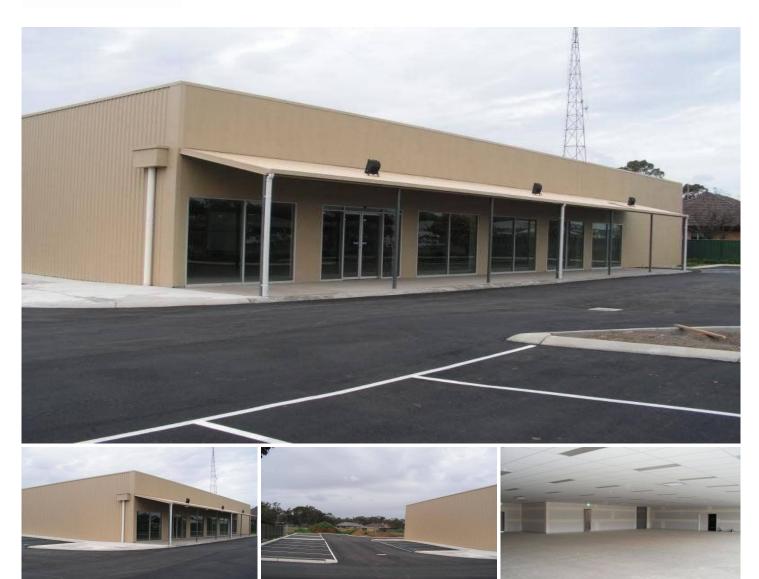

## 52-56 Midland Highway EPSOM VIC

Rapid growth along the northern corridor of Bendigo has seen the development of some fantastic facilities in the Epsom area, this development being no exception. Directly opposite the Bendigo Toyota complex on the Midland Highway is this fantastic 765m2 property with 31 off street car parks. Featuring a large air-conditioned showroom with suspended ceiling, lighting, 2 offices and staff amenities, all completed to a plaster lined finish.

In addition to the showroom is a sizable 190m2 adjoining warehouse complete with high bay light fittings and roller door access to the rear loading area.

Building Size: 765 sqm

View : https://www.dck.com.au/lease/vic/greate