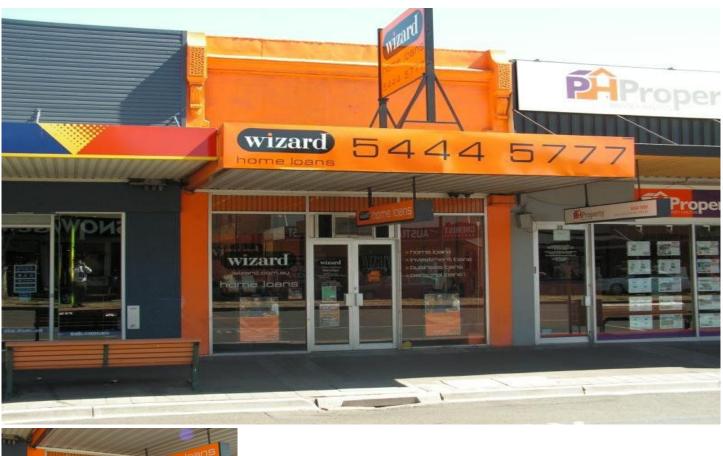

## **40 Mitchell Street BENDIGO VIC**

Situated in the heart of the CBD is this 146m retail frontage. Currently leased as an office by a national home lender franchise with the current term to expire on 28 February 2010. A new lease agreement may possibly be negotiated. The premises features air-conditioning, kitchen area, 2 storage areas at the rear and will be re-painted internally. Available from early May 2009 so contact our office now to avoid missing out on this great opportunity.