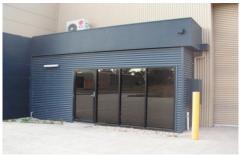

## 15B Piper Road EAST BENDIGO VIC

This 432m factory with front office is located in the popular East Bendigo Industrial precinct, which is fast becoming the Industrial Hub of the Bendigo Region. Features include an air-conditioned office with data cabling and glass frontage, kitchenette with HWS, 3 phase power, high-bay lighting, some secure yard space and good access with 2 full height roller doors. The property is also in close proximity to both the Midland and McIvor Highways.