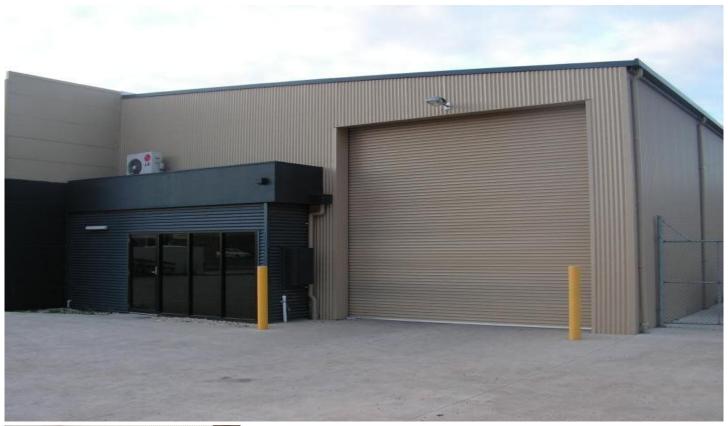

## 15B Piper Road EAST BENDIGO VIC

This 432m factory with front office is located in the popular East Bendigo Industrial precinct, which is fast becoming the Industrial Hub of the Bendigo Region. Features include an air-conditioned office with data cabling and glass frontage, kitchenette with HWS, 3 phase power, high-bay lighting, some secure yard space and good access with 2 full height roller doors. The property is also in close proximity to both the Midland and McIvor Highways.