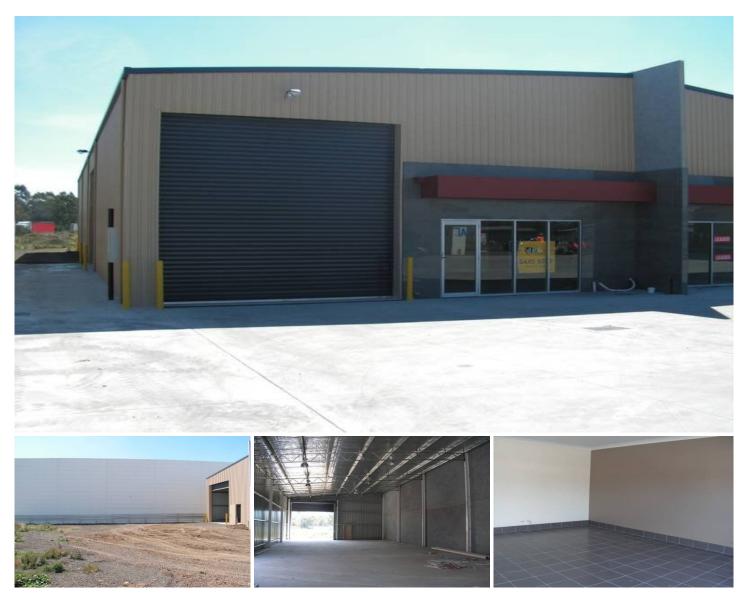

## 7A Wellsford Drive EAST BENDIGO VIC

This modern factory located in the East Bendigo Industrial Estate has just been completed and is ready to move in to now

The lettable area of the factory can be divided into 374m2 of factory floor space and 30m2 of office space at the front of the building.

The office is well set up with tiled floor, split system air-conditioner and plenty of phone/data points.

Also included is a small kitchenette and toilet/shower facilities complete with small HWS.

There are 7 car parks out front and a sizable yard at the rear, perfect for vehicle and equipment storage.

The factory also has excellent access via 3 electric operated roller doors, good lighting via high bay lighting and 3 Phase power.

Rent price quoted is exclusive of GST.

Building Size: 404 sqm

**View**: https://www.dck.com.au/lease/vic/greate