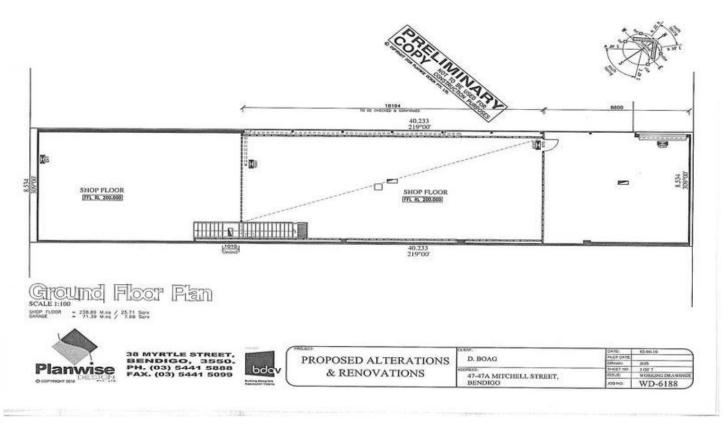

## 47 Mitchell Street BENDIGO VIC

Excellent Mitchell Street retail premises currently being refurbished,

located between the busy Hargreaves Mall and Queen Street shopping precinct.

Once completed the premises will have a ground floor

retail area of 238.89 sq.m. (approx.); 71.39 sq.m. (approx.) can be used

as lock-up secure carparking or storage and 84.12 sq.m. (approx.) office, kitchen and amenities on the first floor.

Asking Rental : \$65,000.00 per annum, plus GST, plus outgoings.

## Building Size : 238 sqm

View

: https://www.dck.com.au/lease/vic/greate r-bendigo-region/bendigo/commercial/off ices/5758612