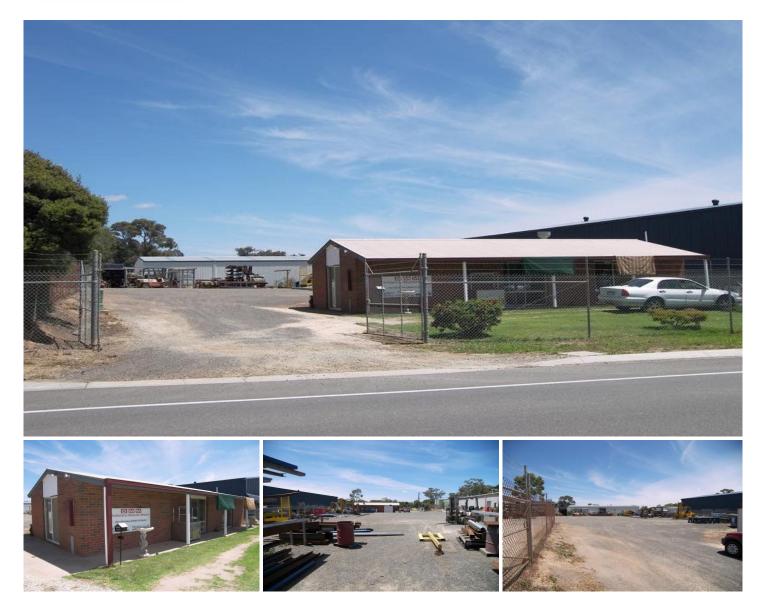

## 57 Pratts Park Road EAST BENDIGO VIC

Offered to the market is this industrial property with fantastic development possibilities. Zoned Industrial 3 and positioned on 2,198square metres.

With the development potential certainly being the big drawcard, this property also provides an income from a solid tenant on a secure lease.

Lease of building and kitchen currently occupies 580 square metres with the balance of 1,618square metres having enormous potential for further development (STCA) With Commercial property of this nature becoming harder and harder to find in established industrial area's this unique property will certainly prove popular.

## Building Size : 70 sqm

Land Size : 2

: 2200 sqm

View

 thtps://www.dck.com.au/sale/vic/greaterbendigo-region/east-bendigo/commercia

l/other/5758655