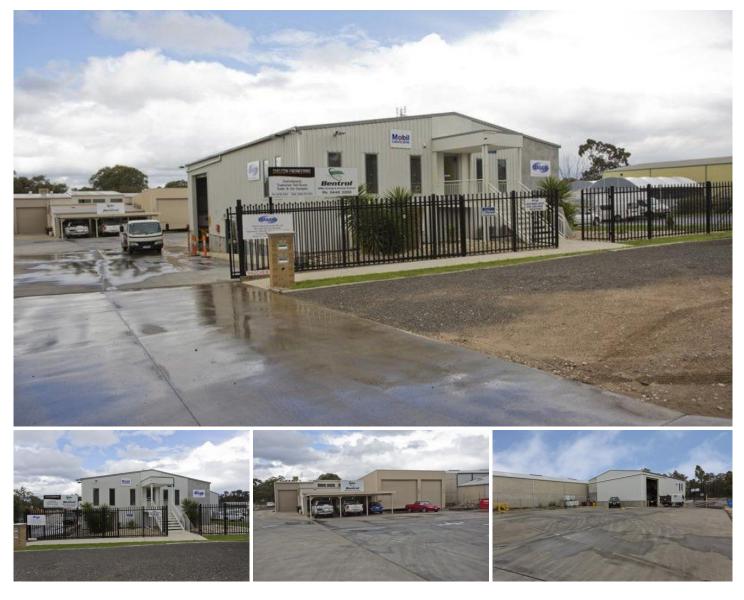

## 40A & 40B Rohs Road EAST BENDIGO VIC

7.6 Return, with fixed 4% annual rent increases.

Plus potential for further development.

Comprises two factories on 2838m2 of land.

Zoned Industrial One.

Factory 1 (40A)

Modern concrete tilt slab and Colorbond factory comprising 252 square meters plus 62 square meters of air-conditioned office space, in excellent condition, with high clearance access and electric roller door.

## Building Size : 350 sqm

Land Size : 28

: 2838 sqm

View

 https://www.dck.com.au/sale/vic/greaterbendigo-region/east-bendigo/commercia l/industrial/5758713

Robert Ketterer 5440 5020

https://www.dck.com.au Bendigo Real Estate Agents