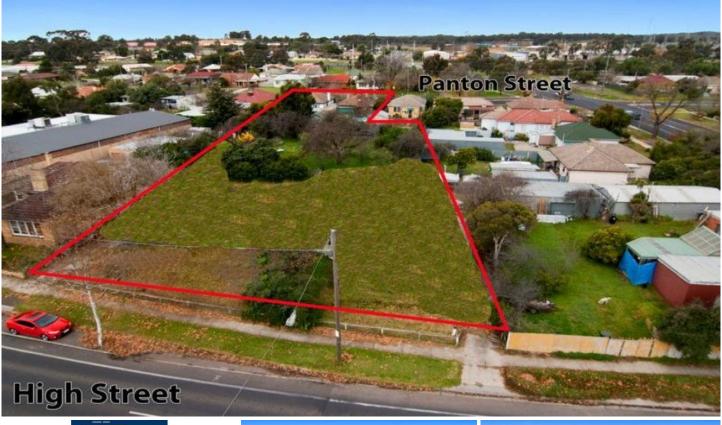

## 443-445 High Street GOLDEN SQUARE VIC

A golden opportunity for investors or developers to secure a high profile approx. 3200m2 development site on 5 separate titles offering frontage to High St and Panton Street Golden Square.

443 to 445 High Street is a high profile cleared allotment of approx. 1900m2 on 3 titles with 50 metre main road frontage with Residential 1 Zoning and no planning overlays.

110 Panton and 110A Panton Street offer 2 separately titled 3 bedroom weatherboard homes on a combined land area of approx 1250m2 with approx 23 metre frontage with Residential 1 Zoning and no planning overlays. Both properties are currently lease for \$250pw each.

This property is being offered for sale as one site and presents a rare opportunity to secure a sizable parcel of land with main road exposure in the BEST Regional City in Victoria.

Land Size: 3200 sqm