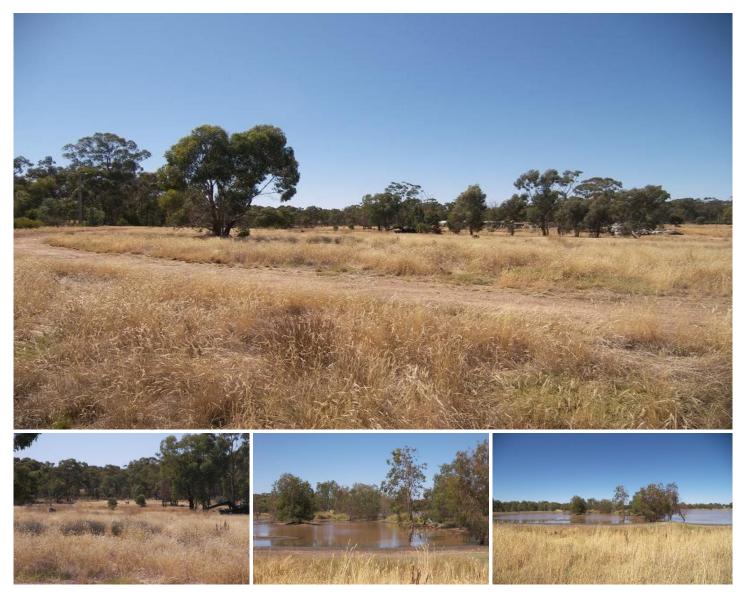

5.019ha (APPROX 12.40 acres)

Slightly undulating land in a quiet location with only a scattering of trees, the property has a frontage of 416 meters to Pasley Street and adjoins a large recreation reserve and wetland known as Gold Leaf Wetland, only a