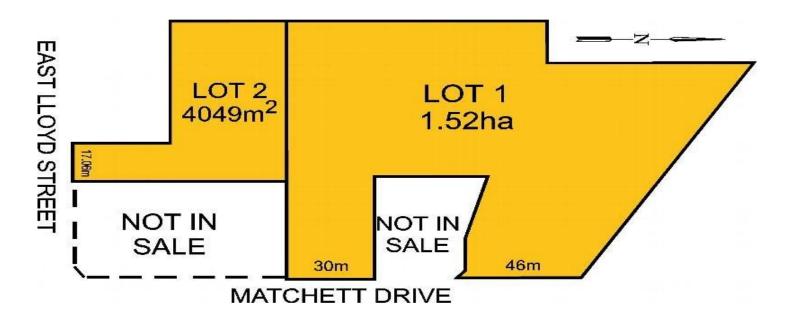

## 10 Matchett Drive EAST BENDIGO VIC

A rare opportunity to acquire a large parcel in this tightly held precinct, suitable for further development or subdivision (STCA).

1.52ha parcel of land (3.75 acres) Zoned Industrial 3 Potential for subdivision (STCA) Two frontage to Matchett Drive All services available

Terms 10% deposit, settlement 60 or 90 days, sale price plus GST.

For further enquiries contact Robert Ketterer 0418 509 771.

Land Size: 15176 sqm

**View**: https://www.dck.com.au/sale/vic/greater-ben

digo-region/east-bendigo/commercial/devel