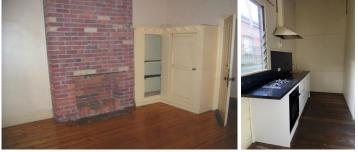

## 4/151 Don Street Bendigo VIC

This unique property is a large heritage listed home which has been sectioned into 6 individual units with a small separate unit at the rear of the block.

Unit four consists of a living area with kitchenette. Each unit has its own separate rear entrance as well as an entrance from the main hallway.

At the end of the hallway is a shared bathroom for unit four and five, and laundry facilities. Off street parking is available at the rear of the property.

View : https://www.dck.com.au/lease/vic/greater-bendig o-region/bendigo/residential/unit/5758935