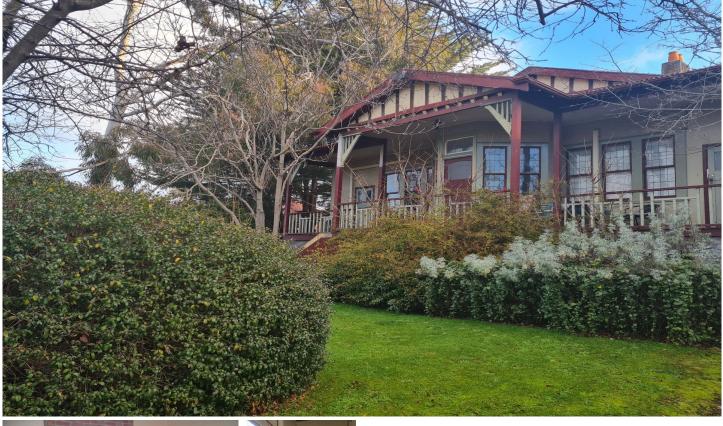

## 4/151 Don Street Bendigo VIC

This unique property is a large heritage listed home which has been sectioned into 6 individual units with a small separate unit at the rear of the block.

Unit four consists of a living area with kitchenette. Each unit has its own separate rear entrance as well as an entrance from the main hallway.