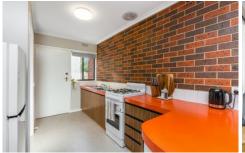

## 3/32 Pilcher Street Strathdale VIC

This well presented 2-bedroom brick veneer unit will not last. It features built in robes to all bedrooms, kitchen with gas stove and a good size laundry. Bathroom is fitted with a fully tiled shower. Vinyl Flooring in lounge & bedrooms. This unit offers gas heating and a split system for year-round comfort. This unit offers as small rear concrete yard that is fully enclosed.