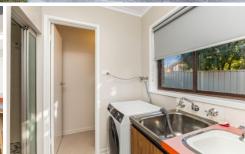

## 3/32 Pilcher Street Strathdale VIC

This well presented 2-bedroom brick veneer unit will not last. It features built in robes to all bedrooms, kitchen with gas stove and a good size laundry. Bathroom is fitted with a fully tiled shower. Vinyl Flooring in lounge & bedrooms. This unit offers gas heating and a split system for year-round comfort. This unit offers as small rear concrete yard that is fully enclosed.