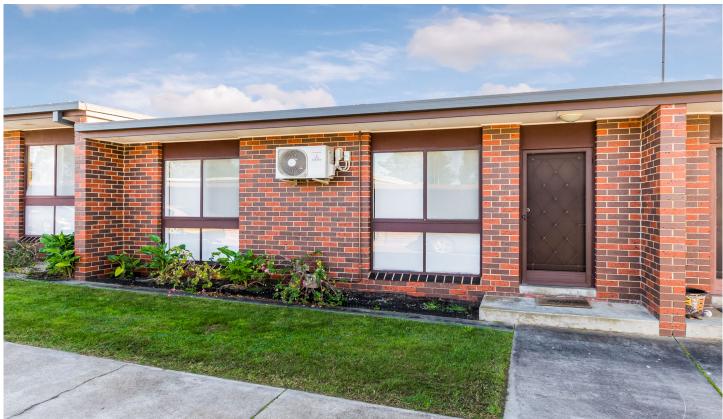

## 3/32 Pilcher Street Strathdale VIC

This well presented 2-bedroom brick veneer unit will not last. It features built in robes to all bedrooms, kitchen with gas stove and a good size laundry. Bathroom is fitted with a fully tiled shower. Vinyl Flooring in lounge & bedrooms. This unit offers gas heating and a split system for year-round comfort. This unit offers as small rear concrete yard that is fully enclosed.