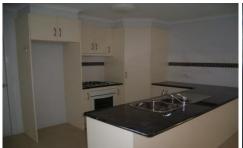

## 9 Alexander Close Strathfieldsaye VIC

This near new home offers quality with added space, it features three bedrooms and a good sized study. The main bedroom offers walk in robe and full ensuite, whilst the other two bedrooms include built in robes, you will also find a formal lounge to the right of the entry, large kitchen with split system heating and cooling, gas cooktop, electric oven and dishwasher, as well as a large open plan tiled section which would be perfect as a meals and family area. The main bathroom is fully equipped with separate bath and shower and the laundry offers a built in cupboard and bench area.