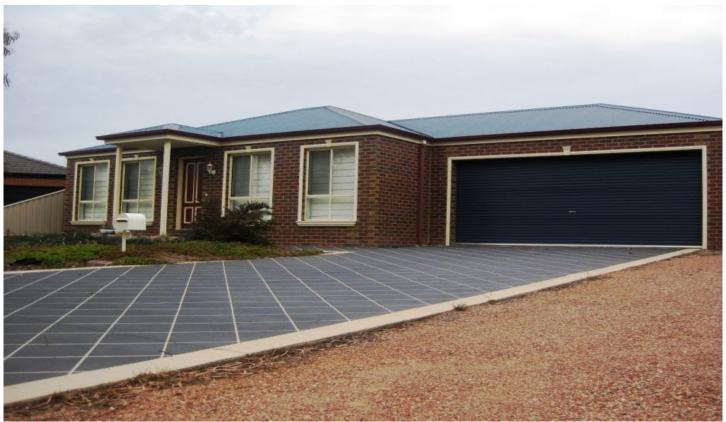

## 9 Alexander Close Strathfieldsaye VIC

This near new home offers quality with added space, it features three bedrooms and a good sized study. The main bedroom offers walk in robe and full ensuite, whilst the other two bedrooms include built in robes, you will also find a formal lounge to the right of the entry, large kitchen with split system heating and cooling, gas cooktop, electric oven and dishwasher, as well as a large open plan tiled section which would be perfect as a meals and family area. The main bathroom is fully equipped with separate bath and shower and the laundry offers a built in cupboard and bench area.

Externally the property offers double garage with remote and internal access to the home, as well as fully fenced yard and landscaping to be completed.

4 🕮 2 🟪 2 🚘

View: https://www.dck.com.au/lease/vic/greater-bendig o-region/strathfieldsaye/residential/house/576021