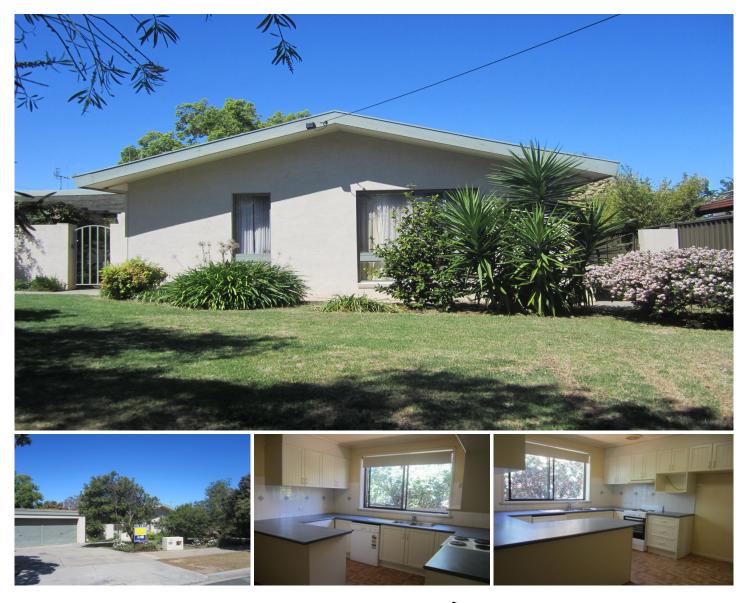

## 4 Boronia Crescent Strathdale VIC

This fantastically located four bedroom rendered brick family home definetely offers room to move. The property offers a walk in robe in the main bedroom with a full en-suite, built in robes to other bedrooms, lounge with split system air conditioner. The spacious kitchen has electric cooking facilities and dishwasher, while the huge rumpus room has a second air conditioner. The main bathroom has separate bath and shower and there is a good sized laundry. Externally the property includes a double garage, established and well maintained gardens with an enclosed backyard. The property is situated in a popular area and is close to the Strathdale shopping areas, schools and the university.