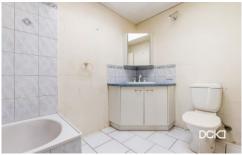

## 1/105 Aspinall Street Golden Square VIC

This two bedroom rendered brick unit is set behind a high private fence creating a lovely entertaining area as you first walk in. It offers two good sized bedrooms, one with built in robes. The bathroom offers a shower over the bath and is naturally lit by the large sky light.