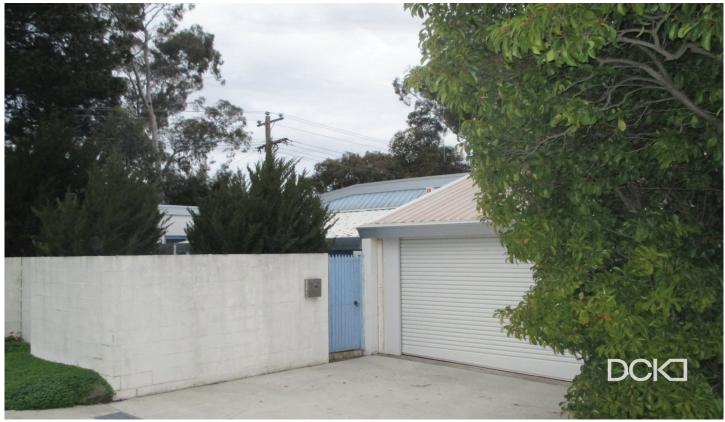

## 1/105 Aspinall Street Golden Square VIC

This two bedroom rendered brick unit is set behind a high private fence creating a lovely entertaining area as you first walk in. It offers two good sized bedrooms, one with built in robes. The bathroom offers a shower over the bath and is naturally lit by the large sky light.