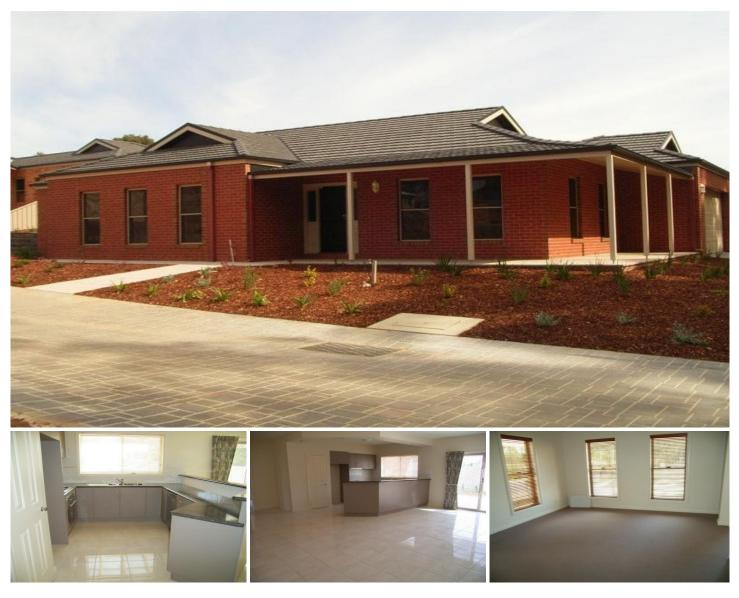

## **17 Bramley Place STRATHDALE VIC**

Top class executive three bedroom brick veneer house, this property is well designed and consists of quality fittings. It has ducted heating and cooling, gas stove and hot water and electric oven. The main bedroom has full ensuite and walk in robe, built in robes to other bedrooms, kitchen with dishwasher and stainless steel appliances, bathroom with separate bath and shower, large tiled area off kitchen which could be set up as a dining and family area and property also features formal lounge. Outside it has a double garage with remote, small pergola, landscaped gardens and good sized paved area.