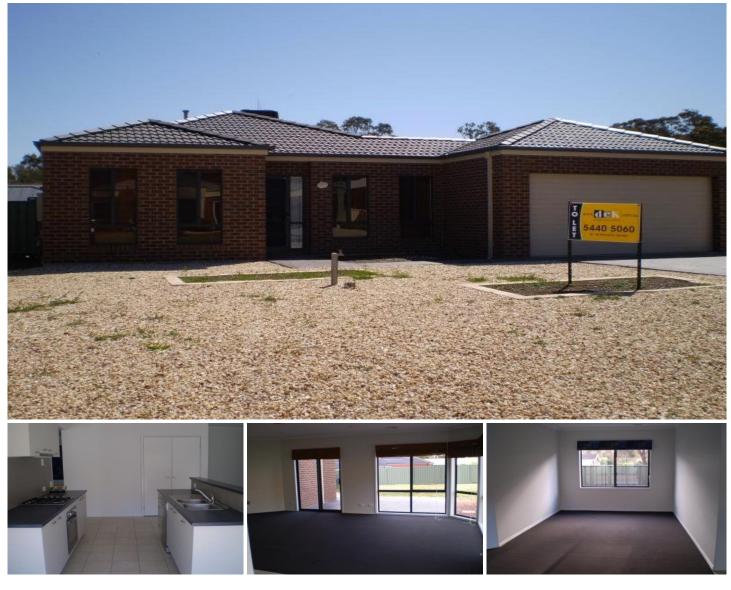

## 3 Joachim Lane SPRING GULLY VIC

This near new brick veneer home features three bedrooms with built in robes and a study. The property is immaculately presented. Upon entry the main bedroom is to the left and study to the right with access to the garage. The main bedroom features an ensuite with shower, vanity and toilet and walk in robes. The lounge / dining area is a good size, walking through to a large open plan kitchen / meals / family area which is very bright and open. The kitchen features gas and electric stainless steel facilities along with a dishwasher. The other two bedrooms also feature built in robes and the main bathroom includes a spa bath, shower and vanity. The property has ducted heating and evaporative cooling throughout. Externally there is a double remote garage and fully enclosed low maintenance yard.