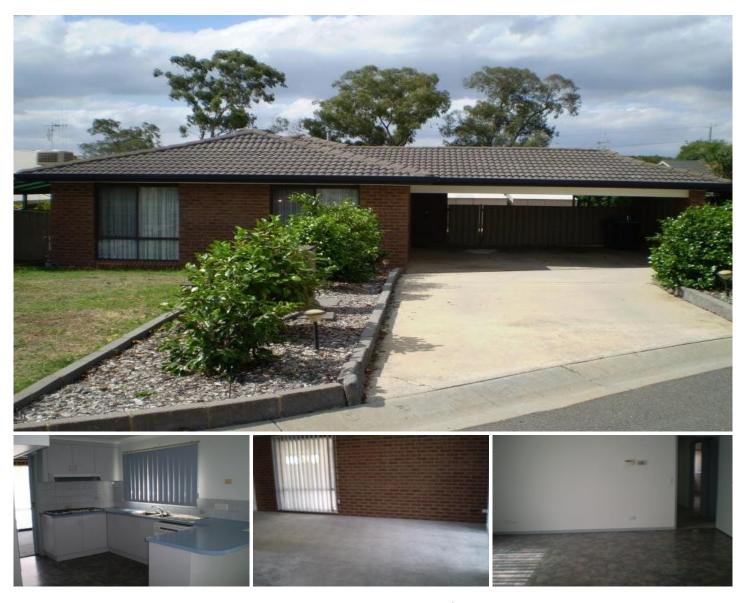

## **11 Ellimata Court Strathdale VIC**

This three bedroom home has everything you are looking for to live comfortably. Offering walk in robe to main bedroom and built in robes to the other two bedrooms, ensuite and bathroom with separate bath, L shaped lounge room plus open plan dining a kitchen offering gas and electric cooking facilities, dishwasher and large pantry. Ducted heating a cooling throughout the property and also ceiling fans in the main rooms of the property. Externally the property offers a double carport, enclosed yard with a large paved entertaining area great for summer barbeques.