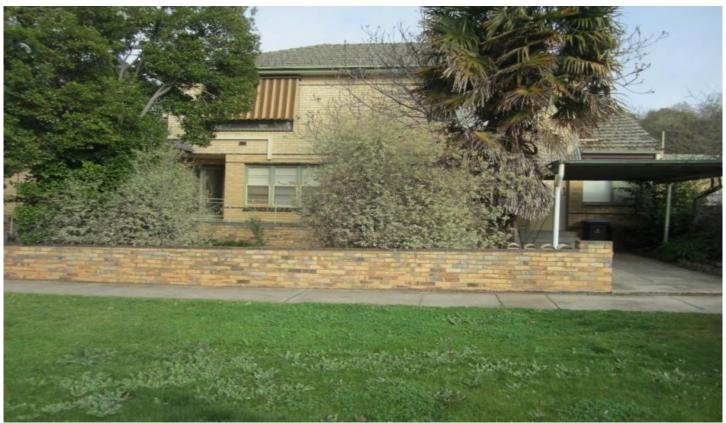

4/16-18 Echuca Street Quarry Hill VIC

This compact one bedroom brick veneer flat is packed with features which include, a modern kitchen with a gas cooker, a spacious meals area and separate lounge area which has access to the rear -shared courtyard, the bedroom has a built in robe and the home is kept warm with a gas heating. Other features are, a single carport, a great location, which is close to transport and within walking distance to CBD.