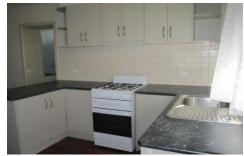

4/16-18 Echuca Street Quarry Hill VIC

This compact one bedroom brick veneer flat is packed with features which include, a modern kitchen with a gas cooker, a spacious meals area and separate lounge area which has access to the rear -shared courtyard, the bedroom has a built in robe and the home is kept warm with a gas heating. Other features are, a single carport, a great location, which is close to transport and within walking distance to CBD.