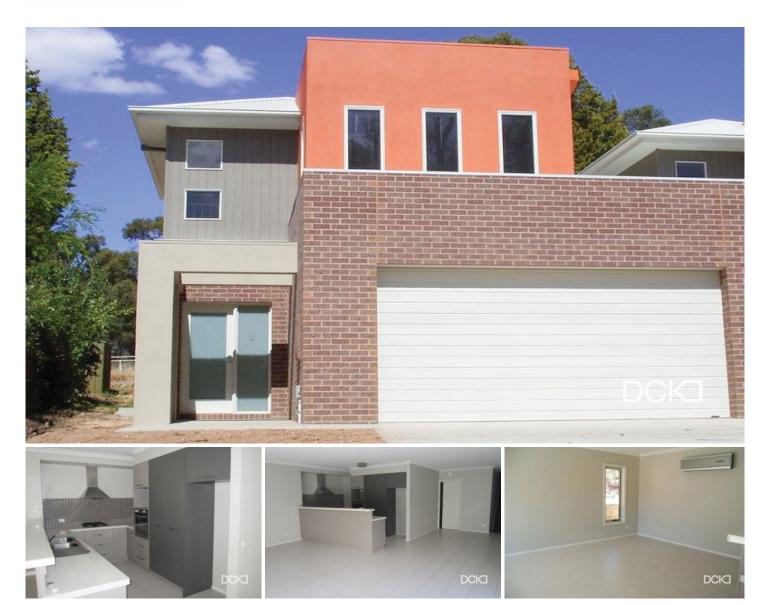

## 2/190 Harley Street Strathdale VIC

This modern townhouse is a true stunner! From its state-of-the-art kitchen equipped with stainless steel appliances (including a dishwasher) to the open-plan lounge with a cozy split system for heating and cooling, every detail has been carefully designed. The main bedroom, located upstairs, offers a luxurious full ensuite, a walk-in robe, a split system, and a convenient study nook area.

Downstairs, the second bedroom features a built-in robe and another split system, accompanied by a main bathroom boasting a separate bath and shower. The laundry, complete with ample cupboards, provides great storage solutions. Plus, the double garage with remote access ensures both convenience and security, allowing direct entry to the property.