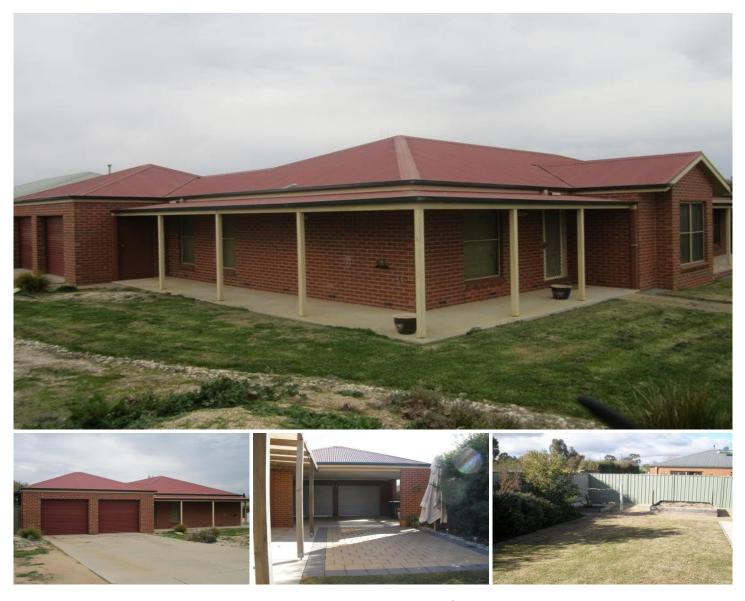

## 4 Lewana Way Strathfieldsaye VIC

This neat brick veneer three bedroom plus study home offers so much for the family.

Master bedroom includes plenty of space with walk in robe, ensuite with shower, toilet and vanity. The other 2 bedrooms and study include built in robes. The Property has a separate lounge room and open living area / dining and kitchen.

Kitchen offers gas stove top and electric oven and plenty of cupboard space.

Tiled bathroom includes shower, bath and vanity with a toilet just down the hall, laundry offers plenty of bench and cupboards.

Ducted heating throughout with a split system in the dining area.

Externally the property is fully fenced, good sized yard with garden shed and double lock up garage. This wont last long!

## 4 🛤 2 🚔 2 😭

View : https://www.dck.com.au/lease/vic/greater-bendig o-region/strathfieldsaye/residential/house/576248 5