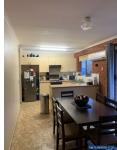

## 1/15 Paterson Street Spring Gully VIC

This Immaculate brick veneer unit is located in Spring Gully only a short walk from Bendigo. The property features two bedrooms both with built in robes, kitchen with gas cooking facilities, split system, gas heating and ceiling fans and the Bathroom has a separate shower, bath and vanity. Externally the property features a fully enclosed yard and garage. The unit will be freshly painted and have brand new carpet.