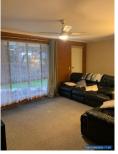

## 1/15 Paterson Street Spring Gully VIC

This Immaculate brick veneer unit is located in Spring Gully only a short walk from Bendigo. The property features two bedrooms both with built in robes, kitchen with gas cooking facilities, split system, gas heating and ceiling fans and the Bathroom has a separate shower, bath and vanity. Externally the property features a fully enclosed yard and garage. The unit will be freshly painted and have brand new carpet.