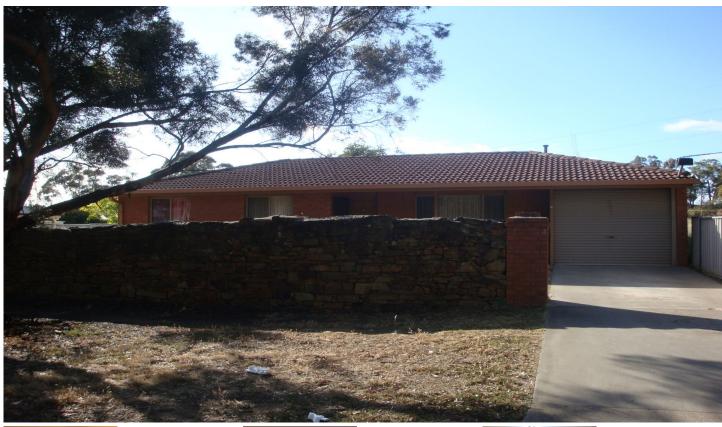

## 1/15 Paterson Street Spring Gully VIC

This Immaculate brick veneer unit is located in Spring Gully only a short walk from Bendigo. The property features two bedrooms both with built in robes, kitchen with gas cooking facilities, split system, gas heating and ceiling fans and the Bathroom has a separate shower, bath and vanity. Externally the property features a fully enclosed yard and garage. The unit will be freshly painted and have brand new carpet.