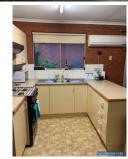

## 1/15 Paterson Street Spring Gully VIC

This Immaculate brick veneer unit is located in Spring Gully only a short walk from Bendigo. The property features two bedrooms both with built in robes, kitchen with gas cooking facilities, split system, gas heating and ceiling fans and the Bathroom has a separate shower, bath and vanity. Externally the property features a fully enclosed yard and garage. The unit will be freshly painted and have brand new carpet.