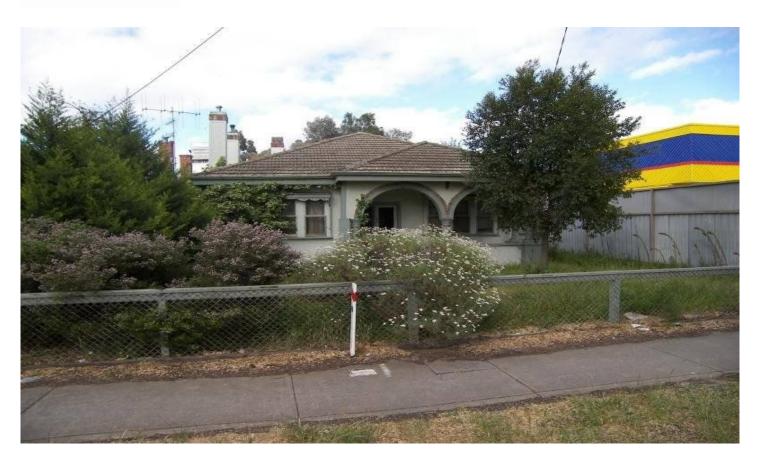

## 93 Myrtle Street BENDIGO VIC

Situated next to Bob Jane T-Mart, this high exposure location offers many opportunities for the astute investor, subject to council approval, situated on 832m2 of land, offering 6 main rooms, with many original features popular with this era of home, including decorative plaster work and leadlight windows, sure it needs a little work but will reward you in the long term, ideal to renovate and live in or rent, large yard offers large steel framed garage, loads of potential here for the astute property buyer wanting their money to work for them.

## 3 🖳 1 🖺

Land Size: 832 sqm

View: https://www.dck.com.au/sale/vic/greater-ben

digo-region/bendigo/residential/house/5763

125

Robert Ketterer 5440 5020