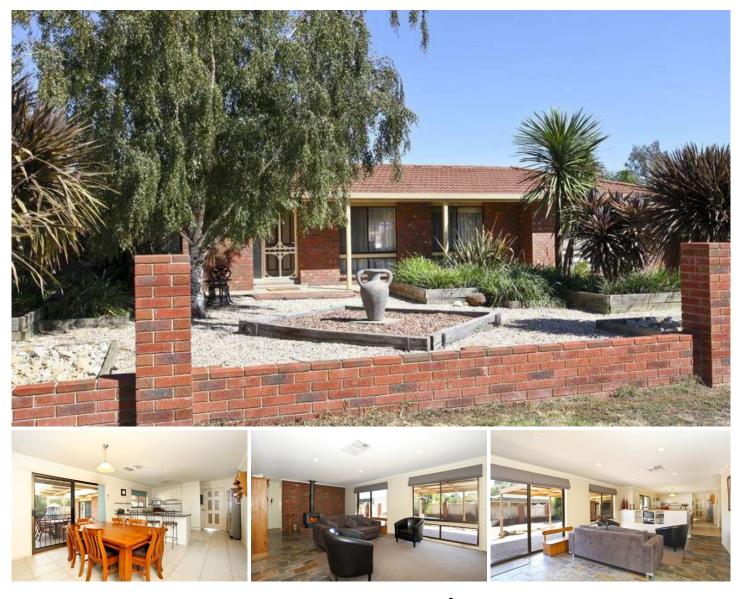

## **31 Wellesley Street STRATHFIELDSAYE VIC**

Situated just of Apsley Street, walking distance to Primary School, supermarket & shops.

A superb fully serviced residential allotment with room for pool etc.

The residence includes spacious lounge & sitting room, large kitchen, dining and family area. Ducted evap cooling, gas & wood heating. 4 bedrooms, renovated ensuite and main bathroom, separate study, large paved entertaining area, double carport, huge 40 x 20 Colorbond shed with concrete floor & power plus driveway access thru carport to rear of yard.

## 4 🛤 2 🚰 2 🚘

View

Land Size : 1400 sqm

: https://www.dck.com.au/sale/vic/greater-ben digo-region/strathfieldsaye/residential/house /5763317