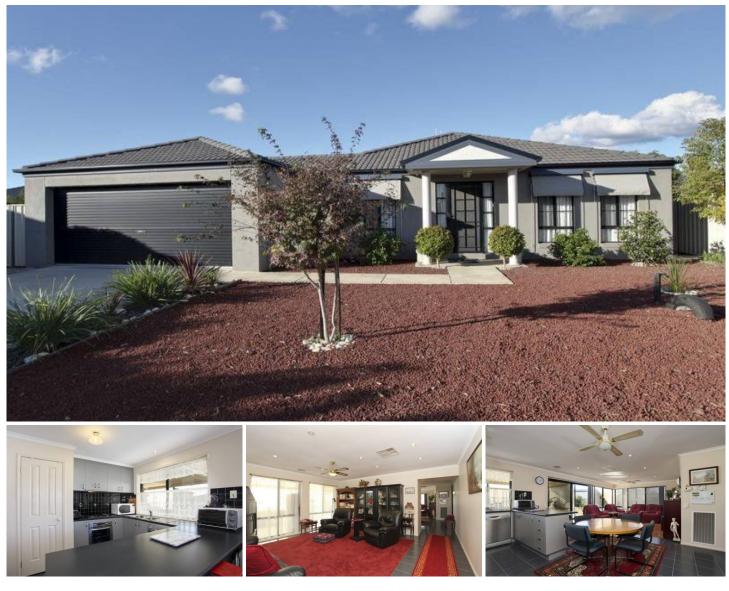

## **5 Ombana Court EPSOM VIC**

Designed and located to comfortably adapt and accommodate all types of buyers from young families to retirees. This 6 year old home enjoys a quiet court setting and is set within its own private garden setting of 90 trees and shrubs and is only a 2 minute drive to Epsom Village

**PROPERT FEATURES:** 

Free flowing open plan design.

- Two separate living areas.
- 10m x 4m Spanline covered outdoor area.

Master bedroom with ensuite and WIR.