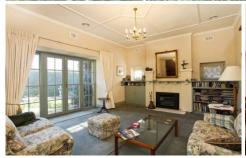

The accommodation includes formal entry, formallounge, large separate formal dining, great north facing family room, kitchen with adjoining sitting room and casual dining area.

There are 4 bedrooms, 2 downstairs & 2 upstairs, with boath a downstairs bathroom & toilet as well as upstairs bathroom & toilet, along with a study and good size laundry.