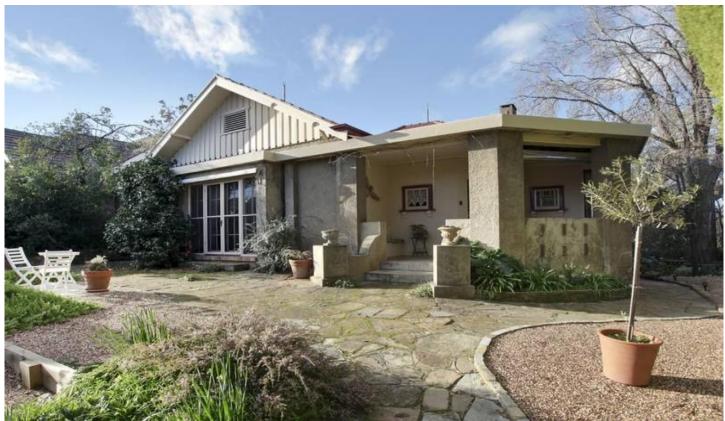

## 192 Wattle Street BENDIGO VIC

A most attractive rendered period residence nestled in behind a huge pine hedge offering great style, space and privacy with a spacious allotment with full rear access from Acacia Street.

Great views over the city2 car garaging, underhouse storage, land area of 1,100 sq plus, makes this Wattle

4 🕒 2 📛 2 🖨

**View :** https://www.dck.com.au/sale/vic/greater-bendigo-region/bendigo/residential/house/5763375