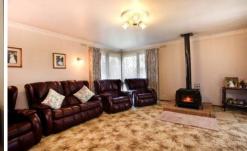

## 9 Pitson Court HUNTLY VIC

This beautifully presented home comprises four bedrooms, main bedroom with WIR and ensuite, three others with BIR's. Living areas include spacious lounge room with solid fuel heater, family room with gas heater and dining area. Ducted evaporative cooling throughout. Outside is paved undercover BBQ area for entertaining. Double carport and huge 30x30 shed. All situated on over an acre in a popular Huntly location, move in and enjoy this very comfortable family home that has something for everyone.