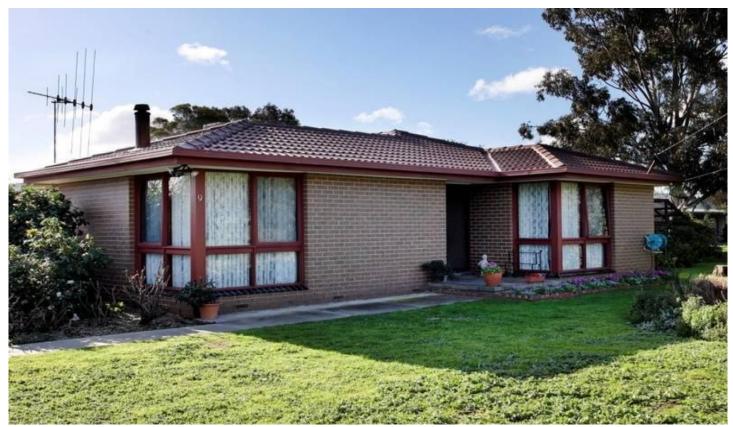

## 9 Pitson Court HUNTLY VIC

This beautifully presented home comprises four bedrooms, main bedroom with WIR and ensuite, three others with BIR's. Living areas include spacious lounge room with solid fuel heater, family room with gas heater and dining area. Ducted evaporative cooling throughout. Outside is paved undercover BBQ area for entertaining. Double carport and huge 30x30 shed. All situated on over an acre in a popular Huntly location, move in and enjoy this very comfortable family home that has something for everyone.