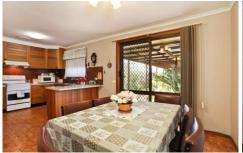

## 9 Pitson Court HUNTLY VIC

This beautifully presented home comprises four bedrooms, main bedroom with WIR and ensuite, three others with BIR's. Living areas include spacious lounge room with solid fuel heater, family room with gas heater and dining area. Ducted evaporative cooling throughout. Outside is paved undercover BBQ area for entertaining. Double carport and huge 30x30 shed. All situated on over an acre in a popular Huntly location, move in and enjoy this very comfortable family home that has something for everyone.