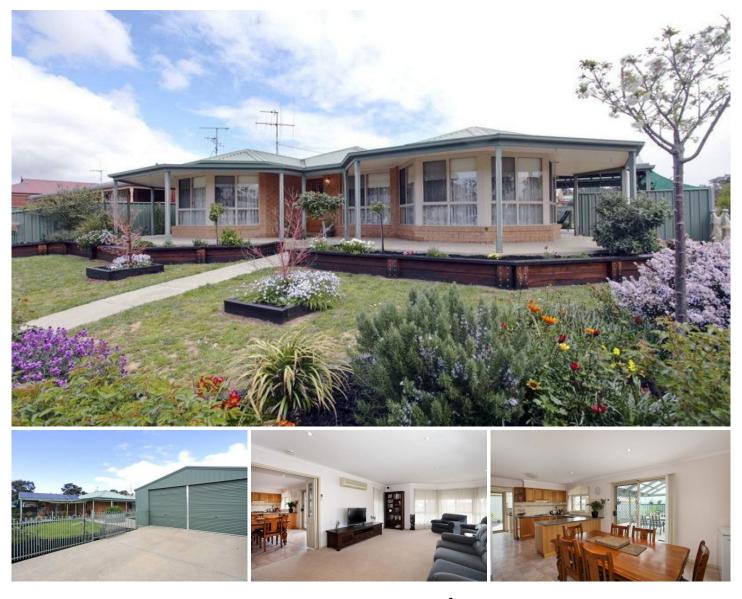

## 9 Elvey Drive KANGAROO FLAT VIC

Located in a quiet cul-de-sac close to Centro Lansell Plaza this attractive Brick Veneer home has so much to offer both inside and out.

Sited on a manicured corner allotment this home is light and bright and offers a spacious Lounge with feature bay window overlooking the landscaped gardens, well appointed Kitchen and adjoining dining area, master Bedroom with walk in robe and ensuite, 2 other Bedrooms with built in robes, 3 piece Bathroom and laundry.

External improvements are extensive and include a fantastic covered outdoor entertaining area, "the best" 4 car garage/workshop with easy access for caravan, boat etc, and rainwater tanks.

The property is the complete package - DON'T MISS THIS OPPORTUNITY.