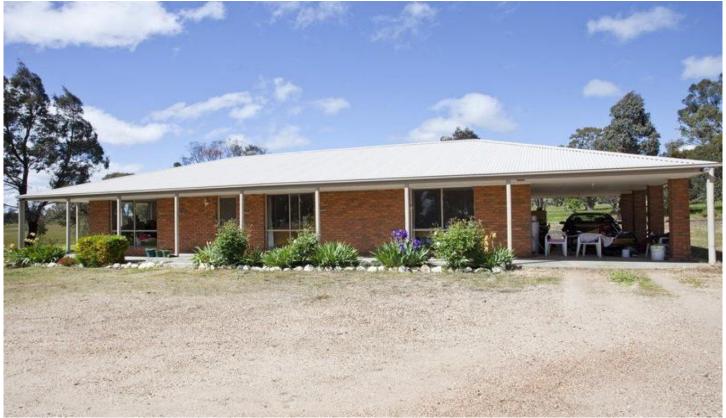

## 415 Pinjarra Drive LOCKWOOD SOUTH VIC

Situated on approx 22 acres (9.028ha) of slightly elevated quality grazing land.

Well fenced with large dam is this modern 3 bedroom, brick veneer home with homestead style verandah around the whole house.

Good size north facing lounge room over looking the open grazing land, large gums and dam. Kitchen/dining with electric cooking, builtin robes in all bedrooms, fully tiled bathroom, sep toilet & laundry. Carport plus 24' x 26' colorbond shed/workshop plus small garden shed. Situated just off the Maldon Road, in a superb rural environment.