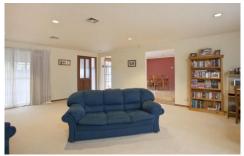

## 17 Nandina Court STRATHDALE VIC

What a handy position, yet tucked away from the hustle and bustle.

Fabulous ranch style home, set on the high side of the road.. Features include a very spacious lounge room with air conditioner, adjoining kitchen-meals which is roomy enough to place a TV couch as well, fantastically re-modelled bathroom, 3 bedrooms all with built in robes and the main with an ensuite. Extra bonuses include central gas heating, dishwasher, 2 x air conditioners, double garage and a fully enclosed yard suitable for children or pets. Located a short stroll from Beischer Park soccer fields. What a great home!