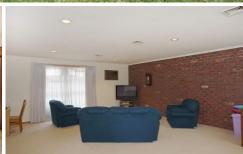

## 17 Nandina Court STRATHDALE VIC

What a handy position, yet tucked away from the hustle and bustle.

Fabulous ranch style home, set on the high side of the road.. Features include a very spacious lounge room with air conditioner, adjoining kitchen-meals which is roomy enough to place a TV couch as well, fantastically re-modelled bathroom, 3 bedrooms all with built in robes and the main with an ensuite. Extra bonuses include central gas heating, dishwasher, 2 x air conditioners, double garage and a fully enclosed yard suitable for children or pets. Located a short stroll from Beischer Park soccer fields. What a great home!