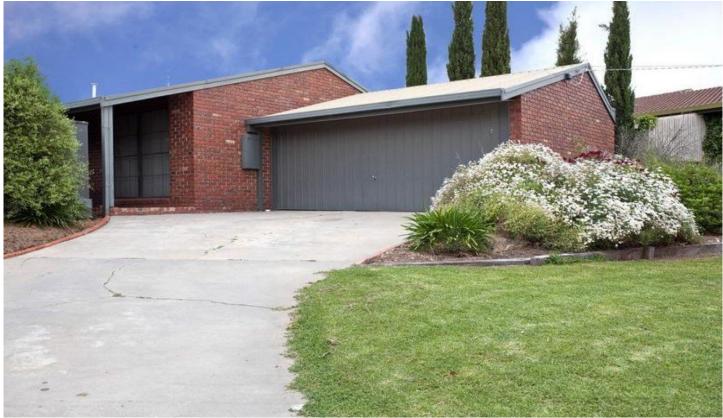

## 17 Nandina Court STRATHDALE VIC

What a handy position, yet tucked away from the hustle and bustle.

Fabulous ranch style home, set on the high side of the road.. Features include a very spacious lounge room with air conditioner, adjoining kitchen-meals which is roomy enough to place a TV couch as well, fantastically re-modelled bathroom, 3 bedrooms all with built in robes and the main with an ensuite. Extra bonuses include central gas heating, dishwasher, 2 x air conditioners, double garage and a fully enclosed yard suitable for children or pets. Located a short stroll from Beischer Park soccer fields. What a great home!