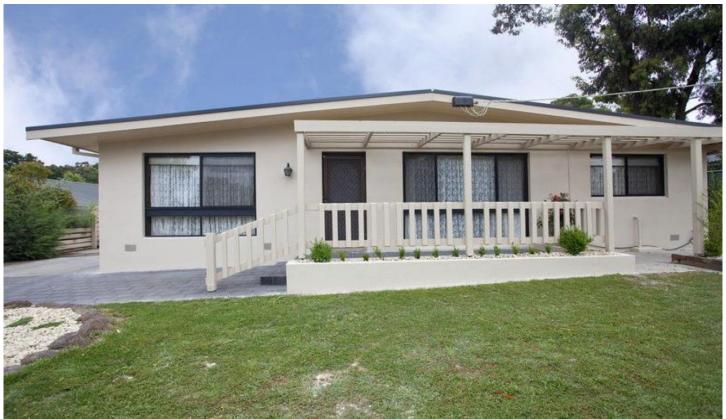

## 43 Emmett Street GOLDEN SQUARE VIC

Every once in a while a treasure presents itself and the statistics are undeniable - at least 27 squares of living set on approx 3000m2 and located in the highly regarded suburb of Golden Square.

This large brick veneer house with weatherboard extension would be ideal for a family seeking spacious living in a central location and features reverse cycle heating and cooling, open plan living, double garage and the largest backyard in the neighbourhood.