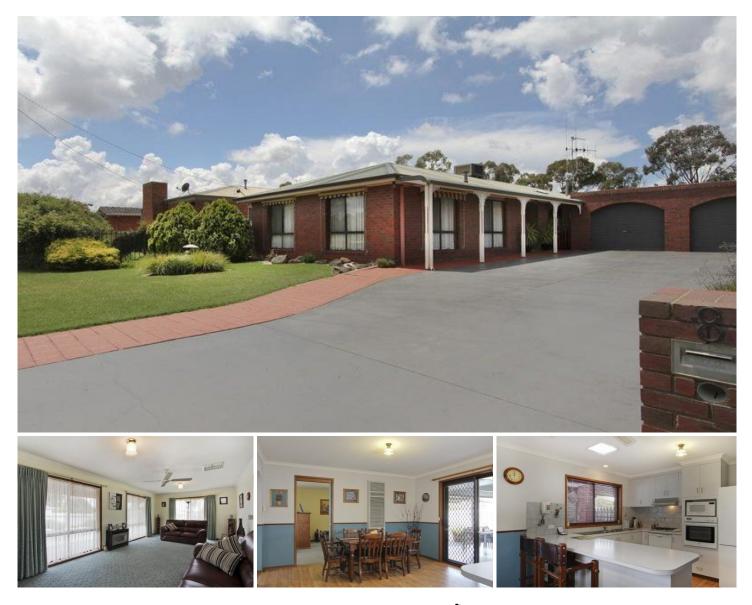

## 8 Pearce Street EAGLEHAWK VIC

This home is immaculate both inside and out. Large family lounge with gas heating. Main bedroom with sparkling new ensuite plus walk in robe. Two other bedrooms are at the opposite end of the home with a versatile 4th bedroom/family room. The study overlooks a loveley fernery making it a very pleasant work area. The main bathroom has also had a delightful makeover. The kitchen features a generous amount of storage, dishwasher and an adjoining meals area has sliding doors out to the sensational paved outdoor entertaining area. A great place to spend time both in winter and summmer with cafe blinds and awnings to fully enclose the area for comfort. A double carport with remote doors also allows extra space for the larger family functions. The rear yard is fully landscaped and enclosed and offers a good sized shed plus a seperate garden shed. Extras include ducted evap cooling, water tanks and much more. Inspection is certain to impress.