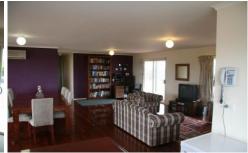

The 10 year old weatherboard homestead is located on one of the highest points on the range to take in a view from each window and features; 4 bedrooms, open plan living /dining/family area with polished boards reverse cycle A/C and Solid fuel heater. The up to the minute kitchen over looks this area and features pantry, dishwasher, electric oven and hot plates. A real bonus to the home is a large underground cellar - an ideal place to store the local vintages.