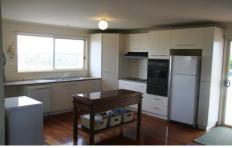

The 10 year old weatherboard homestead is located on one of the highest points on the range to take in a view from each window and features; 4 bedrooms, open plan living /dining/family area with polished boards reverse cycle A/C and Solid fuel heater. The up to the minute kitchen over looks this area and features pantry, dishwasher, electric oven and hot plates. A real bonus to the home is a large underground cellar - an ideal place to store the local vintages.