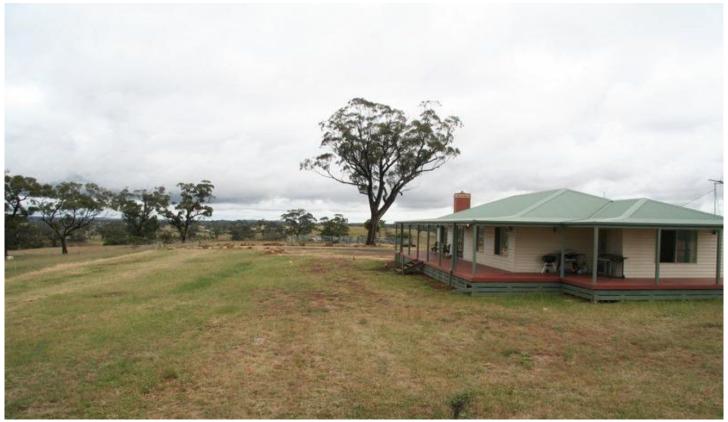

## 93 Axedale Quarry Road EPPALOCK VIC

With views from the front veranda of Lake Eppalock, the spill-way, Mt Alexander, Bendigo and on a clear day Mt Macedon this fantastic rural property ticks all the boxes.

The 10 year old weatherboard homestead is located on one of the highest points on the range to take in a view from each window and features; 4 bedrooms, open plan living /dining/family area with polished boards reverse cycle A/C and Solid fuel heater. The up to the minute kitchen over looks this area and features pantry, dishwasher, electric oven and hot plates. A real bonus to the home is a large underground cellar - an ideal place to store the local vintages.