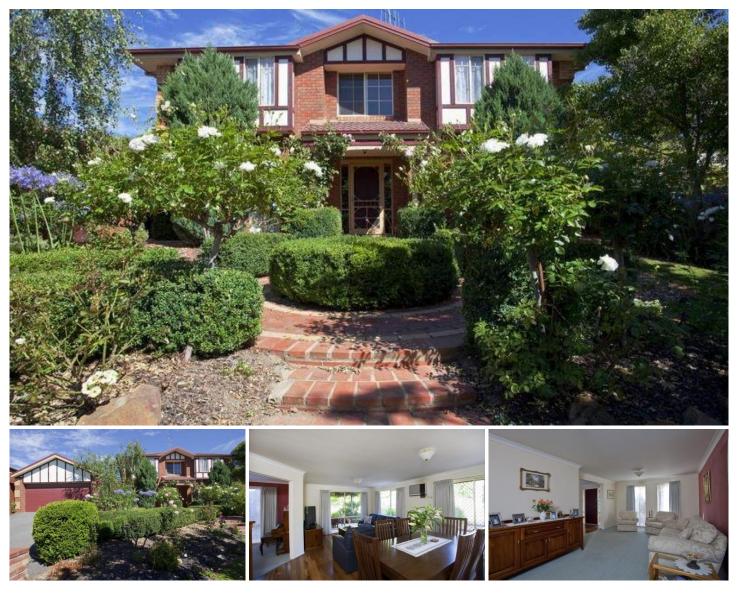

## 2 Silverfox Court STRATHDALE VIC

Located in a quiet culdesac is this unique double storey family home set in beautiful garden surrounds complete with fruit trees.

Comprises downstairs Lounge/Dining room, fully renovated kitchen and adjoining meals and family room whilst upstairs is an "open plan" multipurpose room and study area ideal for children/teenagers.

There are 4 Bedrooms, 2 with Ensuites, Bathroom with spa bath and laundry.

Outside a double lock-up garage, paved outdoor entertaining area, garden shed and cubby house.

Whether your children are young, teenagers or you have an elderly parent, this home is so adaptable to suit any family