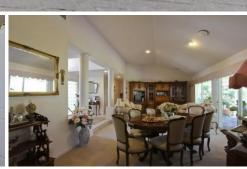

The "hub of the home" is the formal Lounge/Dining Room and the well appointed Kitchen with adjoining dining/family room both overlooking the expansive covered outdoor entertaining area.

The home offers ducted heating and cooling throughout, solar hot water, rainwater tank, garden shed and double