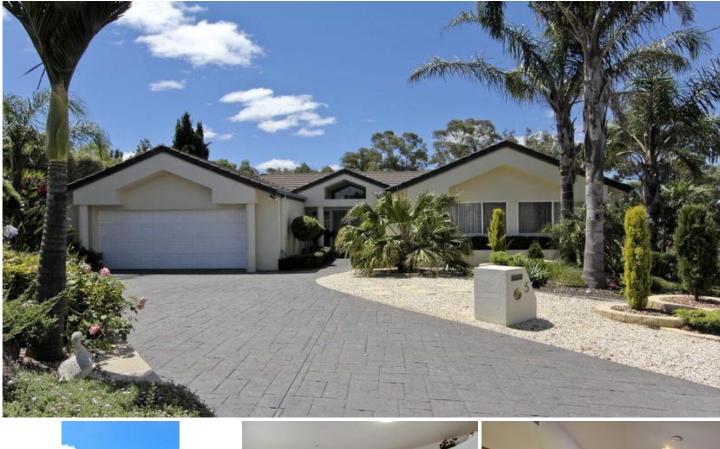

## **5 Whittington Court STRATHDALE VIC**

Tucked away in a quiet court close to all Strathdale sporting and recreational facilities is this masterbuilt residence that is light and bright, set in beautiful garden surrounds and is the ideal entertainer. Attention to detail is evident throughout this stunning home from the large entrance foyer with double doors and vaulted ceilings to the two separate living rooms with garden views from every window. There are 3 generous sized bedrooms, the master having W.I.R. and Ensuite plus a Study or alt. 4th Bedroom, fully tiled 3 piece family bathroom plus 3 toilets including a powder room.

The "hub of the home" is the formal Lounge/Dining Room and the well appointed Kitchen with adjoining dining/family room both overlooking the expansive covered outdoor entertaining area.

The home offers ducted heating and cooling throughout, solar hot water, rainwater tank, garden shed and double