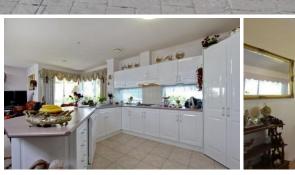

The "hub of the home" is the formal Lounge/Dining Room and the well appointed Kitchen with adjoining dining/family room both overlooking the expansive covered outdoor entertaining area.

The home offers ducted heating and cooling throughout, solar hot water, rainwater tank, garden shed and double