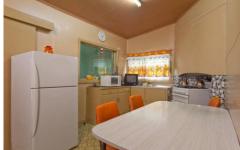

## 1 Lansell Street BENDIGO VIC

Located on a large allotment in excess of 1,000 sqm is this Victorian style weatherboard home in a prime location close to the CBD and Lake Weeroona.

Accommodation consists of 2 bedrooms, lounge, separate dining room, kitchen, bathroom & laundry.