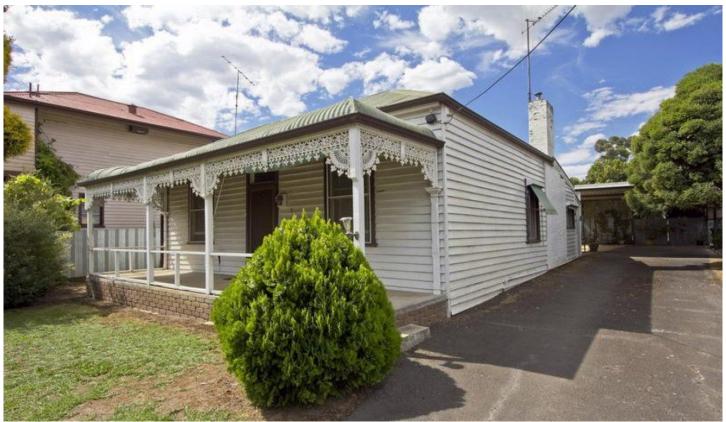

## 1 Lansell Street BENDIGO VIC

Located on a large allotment in excess of 1,000 sqm is this Victorian style weatherboard home in a prime location close to the CBD and Lake Weeroona.

Accommodation consists of 2 bedrooms, lounge, separate dining room, kitchen, bathroom & laundry.