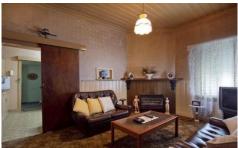

## 1 Lansell Street BENDIGO VIC

Located on a large allotment in excess of 1,000 sqm is this Victorian style weatherboard home in a prime location close to the CBD and Lake Weeroona.

Accommodation consists of 2 bedrooms, lounge, separate dining room, kitchen, bathroom & laundry.