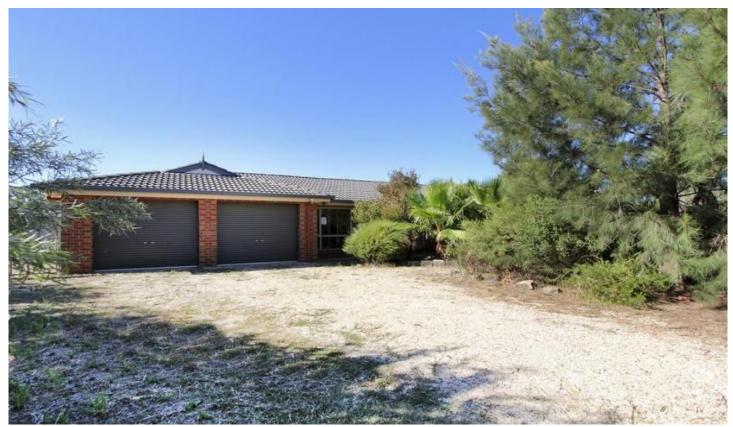

32 Buckleys Lane HUNTLY VIC

## AUCTION SATURDAY 9TH OF APRIL AT 12.30

Set on a large allotment of approx 8322m2 (over 2 acres) this large family home offers a semi rural environment, but is still convenient to the township of Huntly and Bendigo itself. The modern home features 5 bedrooms, 3 bathrooms, separate study, 3 living areas, large outdoor entertaining area, double carport with roller doors, a  $20 \times 30'$  shed with concrete floor and power plus an open  $25 \times 40'$  machinery shed. There is a separate paddock for the family pony. In need of a little TLC this property would be ideal for those looking for space both inside and out.