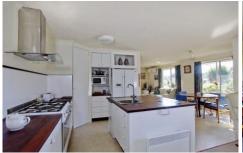

## 6 Keogh Drive SPRING GULLY VIC

Words can't describe this property, it has to be seen to be appreciated. Offering a Double garage with direct secure access inside and adjoining home office or workshop. Inside, the one level home boasts a new kitchen with redgum benches, dishwasher, 900mm oven, pantry and plenty of drawers, central dining area and 2 living spaces. One with sliding door to covered alfresco with town gas BBQ, frig and cupboards. There are 2 bedrooms both with robes and an ensuite and walk in dressing area. Exceptional storeage. Amazing thought for comfort and convenience has gone into this design.