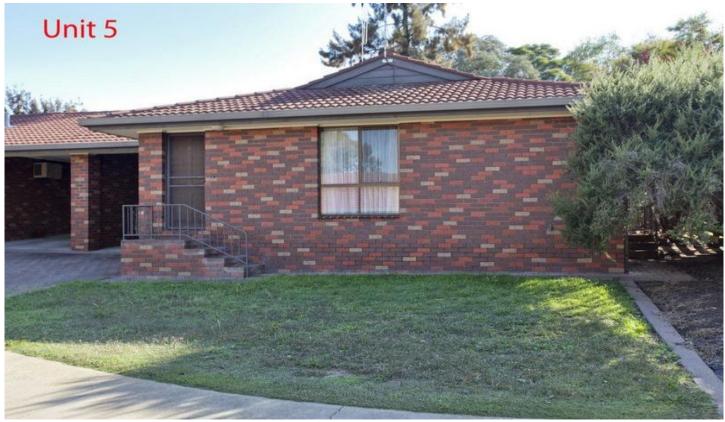

## 5/29 Glencoe Street KENNINGTON VIC

Situated on the east boundary of Harry Trott Oval are these three strata titled units - each available through a separate sale.

Each Units feature 2 spacious Bdrms with BIR's,

large open plan and generous rear yard.

Only a short drive to town and to the ever expanding Latrobe University and a fifty meter stroll to Lowndes Street Shop Precinct which includes Take Away, Pharmacy, Hair Salon and Butcher.

For those seeking public transport nearby - a bus stop just around the corner in Skene St.

Floor plan lends itself to relocation of internal wall to add an extra bedroom.

Don't miss this opportunity!

2 🕮 1 🖺 1 🗬