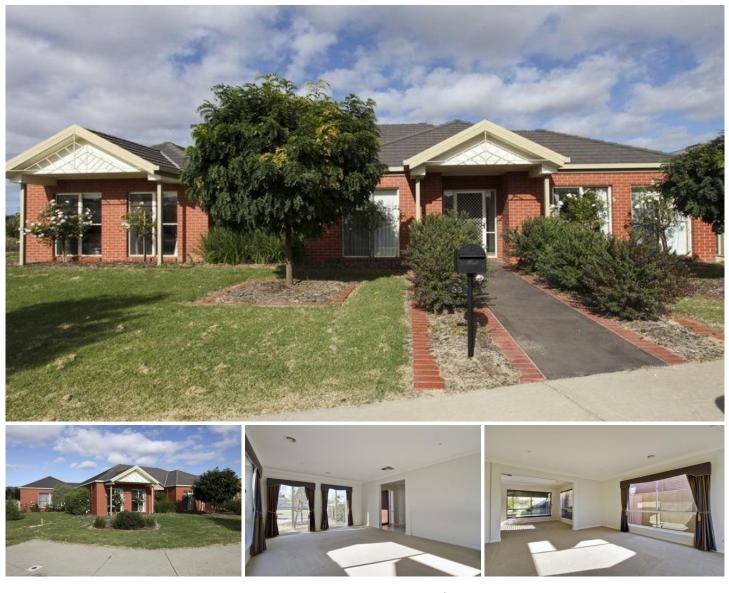

## 38 Saxby Drive STRATHFIELDSAYE VIC

Set on a generous corner allotment and located in Bendigo's most rapidly developing suburb of Strathfieldsaye is this 7 year old 3 bed plus study with 3 large living areas and an open plan design. In close proximity to highly regarded schools, public transport, Latrobe University, the rejuvenated Lake Eppalock, Strathfieldsaye Shopping Precinct and only 7 minutes to Bendigo CBD... this sure is THE PLACE TO BE! Features of the property include:

Large Outdoor Pergola area, Spacious Open Plan Living, Ensuite off Main Bedroom, Ducted Gas Heating, Evaporative Cooling, 9ft Ceilings and access to rear yard through garage.

Call now to inspect this wonderful family home!