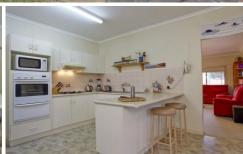

There is ducted heating throughout and 2 reverse cycle heating/cooling units, one of which is in the main bedroom which also has an ensuite and large WIR.

The huge walk-in pantry is a real feature of the kitchen which leads onto an open dining/family area.