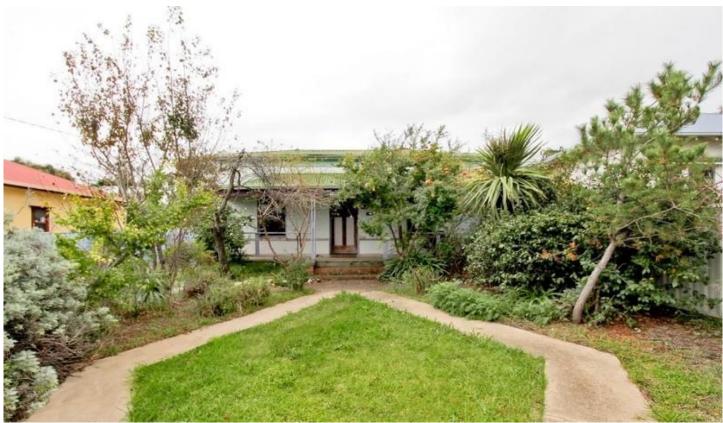

## 329 Eaglehawk Road CALIFORNIA GULLY VIC

This 2 bedroom cottage was originally the 'Imperial Inn', built in the mid 1800's to cater for the flourishing gold rush of the era.

Solid in structure and charming by nature, the property has loads of potential to re-decorate to suit your own tastes.

Although the property has been used as a residence ever since, it offers a 'Business 1' zoning which caters to a wide range of business uses at the site.

With frontage to Eaglehawk Rd, the property will appeal to those wanting to give their business more prominent exposure.