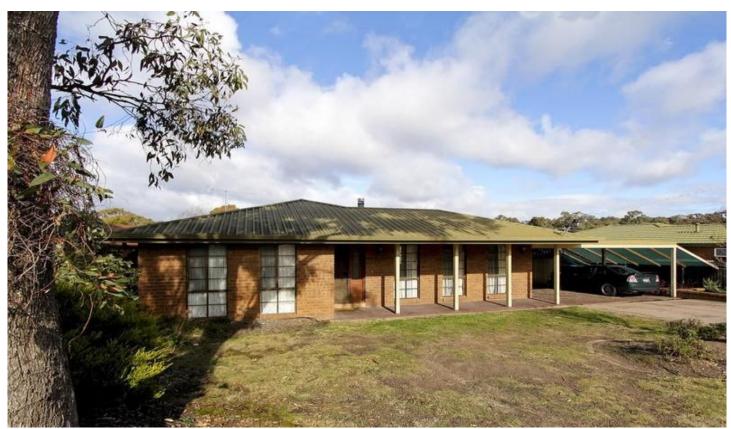

## **5 Norelle Crescent GOLDEN SQUARE VIC**

Situated on a well fenced allotment of approx 750m2 sits this substantial family home.

Comprising of 3 bedrooms, the main with ensuite and walk in robe.

Separate formal lounge with solid fuel heater and a/c, and a real feature of the home is the large kitchen/dining/family room which overlooks the rear yard. Outside comprises of double carport and single lockup garage with concrete floor and power. Currently let to excellent tenants but vacant possession is available.