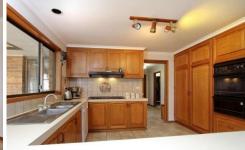

## **5 Norelle Crescent GOLDEN SQUARE VIC**

Situated on a well fenced allotment of approx 750m2 sits this substantial family home.

Comprising of 3 bedrooms, the main with ensuite and walk in robe.

Separate formal lounge with solid fuel heater and a/c, and a real feature of the home is the large kitchen/dining/family room which overlooks the rear yard. Outside comprises of double carport and single lockup garage with concrete floor and power. Currently let to excellent tenants but vacant possession is available.