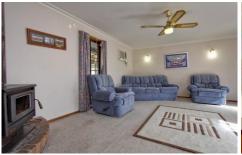

## **5 Norelle Crescent GOLDEN SQUARE VIC**

Situated on a well fenced allotment of approx 750m2 sits this substantial family home.

Comprising of 3 bedrooms, the main with ensuite and walk in robe.

Separate formal lounge with solid fuel heater and a/c, and a real feature of the home is the large kitchen/dining/family room which overlooks the rear yard. Outside comprises of double carport and single lockup garage with concrete floor and power. Currently let to excellent tenants but vacant possession is available.