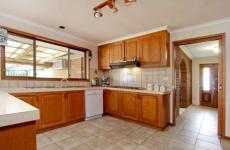

## **5 Norelle Crescent GOLDEN SQUARE VIC**

Situated on a well fenced allotment of approx 750m2 sits this substantial family home.

Comprising of 3 bedrooms, the main with ensuite and walk in robe.

Separate formal lounge with solid fuel heater and a/c, and a real feature of the home is the large kitchen/dining/family room which overlooks the rear yard. Outside comprises of double carport and single lockup garage with concrete floor and power. Currently let to excellent tenants but vacant possession is available.