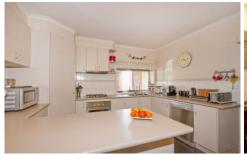

## **6 Norelle Crescent GOLDEN SQUARE VIC**

Tucked away, off

Aspinall Street is this delightful red brick home with feature low maintenance timber like facade includes remodelled kitchen offering dishwasher, plenty of bench space, pantry storeage and an appealing color scheme.