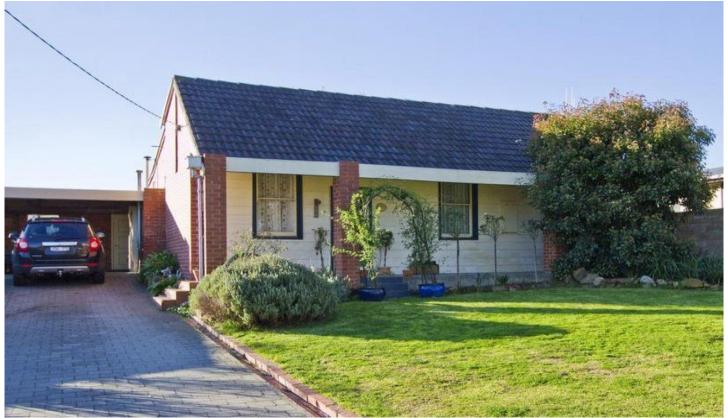

## **6 Norelle Crescent GOLDEN SQUARE VIC**

Tucked away, off

Aspinall Street is this delightful red brick home with feature low maintenance timber like facade includes remodelled kitchen offering dishwasher, plenty of bench space, pantry storeage and an appealing color scheme.